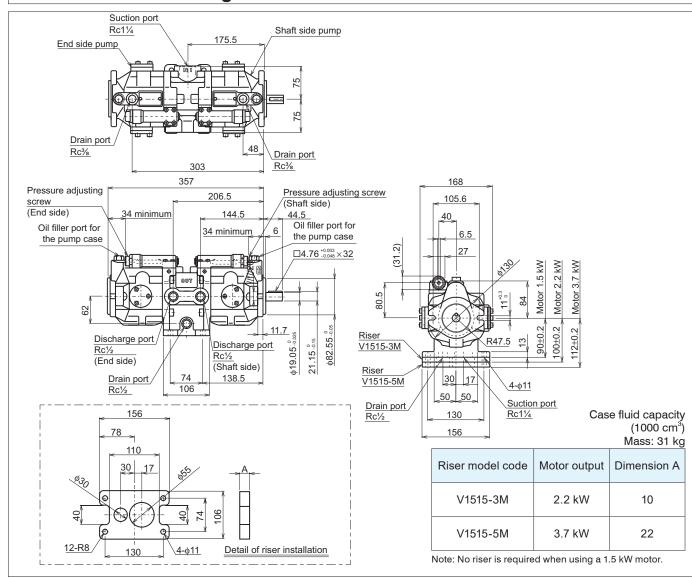

Note: Risers are not provided with the pump. Order them separately as required by referring to the drawing below.

## External dimension diagram