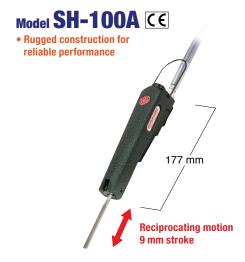

### Fast, efficient filing, sanding and deburring tools

- Eliminates time consuming manual hand-filing operations
- Ideal for industrial production filing applications on steel, aluminum, brass, wood and other materials
- Unique and compact design delivers reduced vibration performance while reducing operator fatigue.
- Interchangeable files
- Rear exhaust system
- Weight reduced by half for comfortable operation over long period of time (ASH-900)

| Model                     |               | SH-100A                                                                                                                                                                 | ASH-900                                                                                                                                    |
|---------------------------|---------------|-------------------------------------------------------------------------------------------------------------------------------------------------------------------------|--------------------------------------------------------------------------------------------------------------------------------------------|
| Air Pressure              | MPa (kgf/cm²) | 0.0                                                                                                                                                                     | 6 (6)                                                                                                                                      |
| Air Consumption (No-load) | m³/min        | 0.24                                                                                                                                                                    | 0.13                                                                                                                                       |
| Stroke Speed              | min-1         | 3700                                                                                                                                                                    | 6300                                                                                                                                       |
| Stroke Length             | mm            | 9                                                                                                                                                                       |                                                                                                                                            |
| File shank Size           | mm            | 6.3                                                                                                                                                                     | 5.0                                                                                                                                        |
| Inlet Size                |               | Rc 1/4                                                                                                                                                                  |                                                                                                                                            |
| Mass (Weight)             | kg            | 1.1                                                                                                                                                                     | 0.5                                                                                                                                        |
| Accessories Included      |               | • Rat Tail File SF-10 • Triangular Taper File SF-11 • Half Round File SF-12 • Flat File SF-13 • 3 mm Hex. Socket Screw Key • Bushing R 1/4 x NPT 1/4 • Air Hose E Ass'y | Rat Tail File SF-10 Triangular Taper File SF-11 Half Round File SF-12 Flat File SF-13 2.5 mm Hex. Socket Screw Key Bushing R 1/4 x NPT 1/4 |