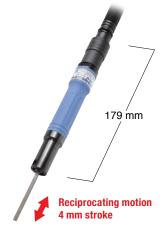

# Best suited for deburring of die-cast aluminum products and machined parts

- Small size, light-weight, and low-vibration model
- Reduced operator fatigue for greater productivity

| Model                     |                   | SHL-40                                                                         |
|---------------------------|-------------------|--------------------------------------------------------------------------------|
| Air Pressure              | MPa (kgf/cm²)     | 0.6 (6)                                                                        |
| Air Consumption (No-load) | m³/min            | 0.07                                                                           |
| Stroke Speed              | min <sup>-1</sup> | 9000                                                                           |
| Stroke Length             | mm                | 4                                                                              |
| File shank Size           | mm                | 3.0                                                                            |
| Inlet Size                |                   | Rc 1/4                                                                         |
| Mass (Weight)             | kg                | 0.4                                                                            |
| Accessories Included      |                   | • Flat File LF-13<br>• 2 mm Hex. Socket Screw Key<br>• Bushing R 1/4 x NPT 1/4 |