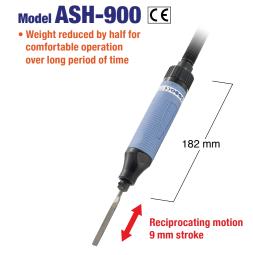

### Fast, efficient filing, sanding and deburring tools

- Eliminates time consuming manual hand-filing operations
- Ideal for industrial production filing applications on steel, aluminum, brass, wood and other materials
- Unique and compact design delivers reduced vibration performance while reducing operator fatigue.
- Interchangeable files
- Rear exhaust system
- Weight reduced by half for comfortable operation over long period of time (ASH-900)

| Model                     |               | SH-100A                                                                                                                                                                 | ASH-900                                                                                                                                    |
|---------------------------|---------------|-------------------------------------------------------------------------------------------------------------------------------------------------------------------------|--------------------------------------------------------------------------------------------------------------------------------------------|
| Air Pressure              | MPa (kgf/cm²) | 0.0                                                                                                                                                                     | 6 (6)                                                                                                                                      |
| Air Consumption (No-load) | m³/min        | 0.24                                                                                                                                                                    | 0.13                                                                                                                                       |
| Stroke Speed              | min-1         | 3700                                                                                                                                                                    | 6300                                                                                                                                       |
| Stroke Length             | mm            | 9                                                                                                                                                                       |                                                                                                                                            |
| File shank Size           | mm            | 6.3                                                                                                                                                                     | 5.0                                                                                                                                        |
| Inlet Size                |               | Rc 1/4                                                                                                                                                                  |                                                                                                                                            |
| Mass (Weight)             | kg            | 1.1                                                                                                                                                                     | 0.5                                                                                                                                        |
| Accessories Included      |               | • Rat Tail File SF-10 • Triangular Taper File SF-11 • Half Round File SF-12 • Flat File SF-13 • 3 mm Hex. Socket Screw Key • Bushing R 1/4 x NPT 1/4 • Air Hose E Ass'y | Rat Tail File SF-10 Triangular Taper File SF-11 Half Round File SF-12 Flat File SF-13 2.5 mm Hex. Socket Screw Key Bushing R 1/4 x NPT 1/4 |